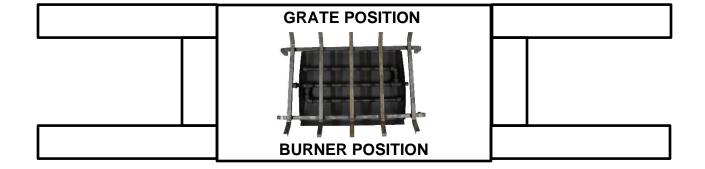

# **BURNER AND GRATE POSITIONING**

**Check that the gas is turned off**. Center the burner on the fireplace floor. The burner should be located under the flue opening.

The grate should be placed over the burner so the legs of the grate are just outside of the burner. Once the final positioning is established, mark the burner and grate position on the floor of the fireplace for reference points.

Remove the grate and proceed with the gas connection.

NOTE- if the floor is recessed or glass doors are installed, burner must be elevated with firebrick or equivalent to ensure proper air flow over valve systems.