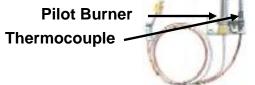

Slightly push in on pilot knob and turn valve to the "PILOT" position. Push the knob in all the way and hold in. Immediately light the pilot. (*The pilot is located on the end of the burner pan*) Continue to hold the knob for at least 30 seconds after the pilot is lit. Release the knob and the pilot should remain lit.