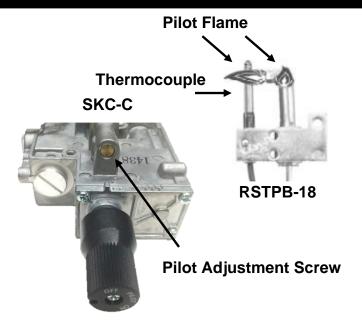

IMPORTANT: These controls are factory preset and will not normally require additional adjustment of the pilot flame. If field adjustment of the pilot flame is required, adjust using the pilot adjustment screw. The 90 degree pilot should produce 2 flames about 1-1 ½" in 2 directions. One flame should come towards the front of the firebox to ignite the burner and the other, wrapping around the thermocouple to ensure proper valve operation.