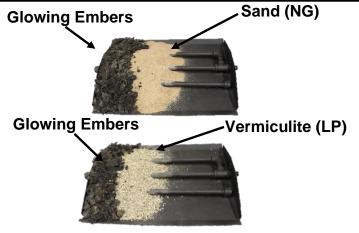

# **BURNER MEDIA**

Fill the burner pan with sand (NG) or vermiculite **Glowing Embers** (LP). The media level should be sloped evenly with the sides of the burner pan. Under filling will cause uneven flame.

Glowing Embers (Rockwool) are placed over the media. For best results pinch off pieces of the Glowing Embers rockwool the size of a dime and feather it out

Test fire the burner once again for flame distribution, media can be altered to achieve desired flame appearance.