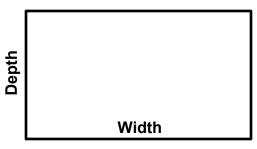

# **SPECIFICATIONS AND DIMENSIONS**

Each gas log set requires a minimum 18-inch front opening height and minimum 22-inch depth. To determine the largest set that will fit in a fireplace, the width the critical dimension. Table I below indicates the minimum dimensions for each size set.

TABLE I

| Minimum Fireplace Dimensions |              |              |               |         |         |  |
|------------------------------|--------------|--------------|---------------|---------|---------|--|
| <b>SET SIZE</b>              | <b>WIDTH</b> | <b>DEPTH</b> | <b>HEIGHT</b> | BTU(NG) | BTU(LP) |  |
| 15"                          | 23"          | 22"          | 18"           | 110,000 | 75,000  |  |
| 18-21"                       | 26"          | 22"          | 18"           | 120,000 | 85,000  |  |
| 24"                          | 32"          | 22"          | 18"           | 130,000 | 95,000  |  |
| 30"                          | 38"          | 22"          | 18"           | 140,000 | 105,000 |  |
|                              |              |              |               | •       | ,       |  |