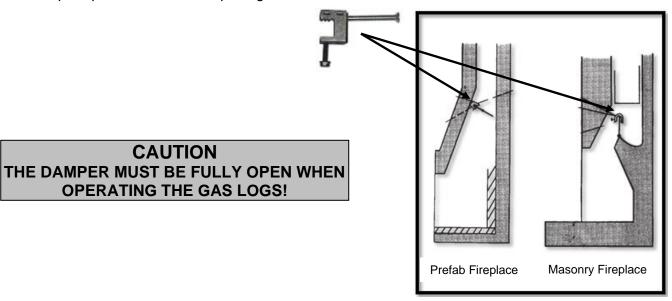

**NOTE:** This appliance is only for use with the type of gas indicated on the rating plate.

Solid-fuels shall not be burned in a fireplace where a decorative appliance is installed.

This Hargrove vented gas log set is to be installed only in a solid-fuel burning fireplace with a working flue and constructed of noncombustible material. The installation. including provisions for combustion and ventilation air must conform to the National Fuel Gas Code, ANSI Z223.1/NFPA 54, or the CSA B149.1, Natural Gas and Propane Installation Code, and applicable local building code. A damper clamp is included to maintain the minimum permanent vent opening and to prevent full closure of the damper blade. The gas log set must be burned with the damper completely open (In the Commonwealth of Massachusetts the damper must either be welded in the fully open position or completely removed) and the chimney free of any obstructions or restrictions.

# DAMPER STOP INSTALLATION

Attach the damper stop clamp to the fireplace damper blade. Position the clamp to prevent full closure of the fireplace damper blade.

If the damper stop provided does not fit, the installer shall install a permanent damper stop that will keep the damper open to a minimum opening.