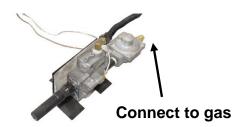

#### **GAS CONNECTION**

Check that the gas is turned off. Any remote kits should be installed on the burner at this point, refer to instructions with kit for that installation.

The gas supply line should be  $\frac{1}{2}$ " inside diameter (ID) up to 30 feet and  $\frac{3}{4}$ " for longer distance.

Use one of the non-whistling flex connectors provided in the accessory kit to connect the gas valve to the burner pan and install the pilot on the back of the burner pan using the 2 supplied screws. Use the other non-whistling flex connector to connect the gas valve to the gas supply.