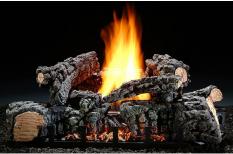

## **Colossal Series**

Frontier Blaze

- Available in 18", 24", and 30" sizes
- Available with Manual, Variable Flame, Millivolt, and Electronic Ignition with remote