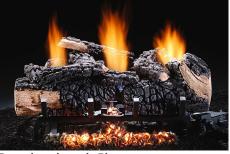

#### Cumberland Char

- Available in 18", 24", and 30" sizes
- Available with Manual, Variable Flame, Millivolt, and Electronic Ignition with remote