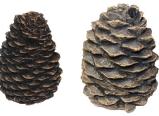

l, Variable Flame, Millivolt, and Electronic Ignition with remote

# Split Wood Series Comfort Series



Weathered Oak • Available in 24" size • Available with Manual and Millivolt



Cozy Fire • Available in 18", 24", and 30" sizes • Available with Millivolt

# **Element Series**



#### Element Kit with Aspen Logs

- Available in 18", 24", and 30" sizes
- Available with Millivolt
- Fireglass, River Rocks, and Twig Kits sold separately



**Element Kit with River Rocks** 

- Available in 18", 24", and 30" sizes
- Available with Millivolt
- Fireglass, River Rocks, and Twig Kits sold separately



**Element Kit with Driftwood** 

- Available in 18", 24", and 30" sizes
- Available with Millivolt

· Fireglass, River Rocks, and Twig Kits sold separately

## **Accessory Options**



Combo Kit



**Pinecones** 



**Charred Chip Kit**