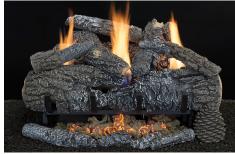

## **Ember Glow Series**

Yukon Char

- Available in 18", 24", and 30" sizes
- Available with Manual, Variable Flame, Millivolt, and Electronic Ignition with remote