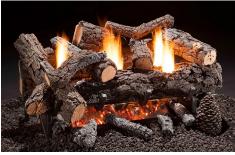

## **Colossal Series**

Frontier Blaze

- Available in 18", 24", and 30" sizes
- Available with Manual, Variable Flame, Millivolt, and Electronic Ignition with remote