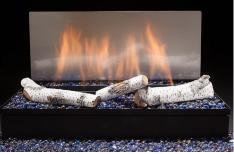

#### Element Kit with Aspen Logs

- Available in 18", 24", and 30" sizes
- Available with Millivolt
- Fireglass, River Rocks, and Twig Kits sold separately

**Element Kit with River Rocks** 

- Available in 18", 24", and 30" sizes
- Available with Millivolt
- Fireglass, River Rocks, and Twig Kits sold separately

**Element Kit with Driftwood** 

- Available in 18", 24", and 30" sizes
- Available with Millivolt

· Fireglass, River Rocks, and Twig Kits sold separately