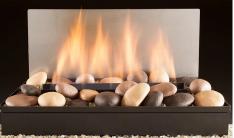

#### Element Kit with Aspen Logs

- Available in 18", 24", and 30" sizes
- Available with Millivolt
- Fireglass, River Rocks, and Twig Kits sold separately

**Element Kit with River Rocks** 

- Available in 18", 24", and 30" sizes
- Available with Millivolt
- Fireglass, River Rocks, and Twig Kits sold separately