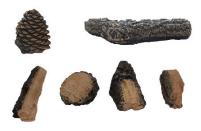

le with Manual, Variable Flame, Millivolt, and Electronic Ignition with remote

# Split Wood Series Comfort Series



Weathered Oak • Available in 24" size • Available with Manual and Millivolt



Cozy Fire • Available in 18", 24", and 30" sizes • Available with Millivolt

# **Element Series**



#### Element Kit with Aspen Logs

- Available in 18", 24", and 30" sizes
- Available with Millivolt
- Fireglass, River Rocks, and Twig Kits sold separately



**Element Kit with River Rocks** 

- Available in 18", 24", and 30" sizes
- Available with Millivolt
- Fireglass, River Rocks, and Twig Kits sold separately



**Element Kit with Driftwood** 

- Available in 18", 24", and 30" sizes
- Available with Millivolt

· Fireglass, River Rocks, and Twig Kits sold separately

## **Accessory Options**



Combo Kit



**Pinecones** 



**Charred Chip Kit**