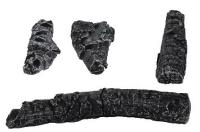

Millivolt, and Electronic Ignition with remote

# Split Wood Series Comfort Series



Weathered Oak • Available in 24" size • Available with Manual and Millivolt



Cozy Fire • Available in 18", 24", and 30" sizes • Available with Millivolt

# **Element Series**



#### Element Kit with Aspen Logs

- Available in 18", 24", and 30" sizes
- Available with Millivolt
- Fireglass, River Rocks, and Twig Kits sold separately



**Element Kit with River Rocks** 

- Available in 18", 24", and 30" sizes
- Available with Millivolt
- Fireglass, River Rocks, and Twig Kits sold separately



**Element Kit with Driftwood** 

- Available in 18", 24", and 30" sizes
- Available with Millivolt

· Fireglass, River Rocks, and Twig Kits sold separately

## **Accessory Options**



Combo Kit



**Pinecones** 



**Charred Chip Kit**