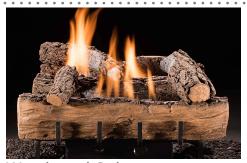

#### **Cimarron Timbers**

- Available in 24" and 30" sizes
- Available with Variable Flame, Millivolt, and Electronic Ignition with remote