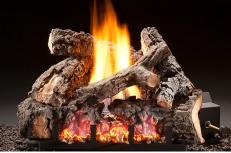

#### **Cimarron Timbers**

- Available in 24" and 30" sizes
- Available with Variable Flame, Millivolt, and Electronic Ignition with remote