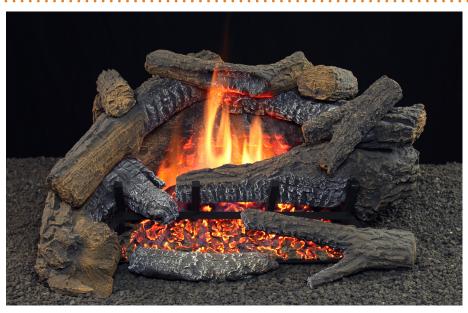

#### **Cimarron Timbers**

- Available in 24" and 30" sizes
- Available with Variable Flame, Millivolt, and Electronic Ignition with remote