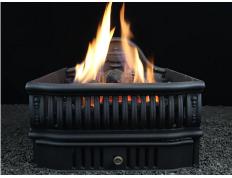

# Coal Basket

Designed for smaller fireplaces (19" width)Available with MillivoltHidden Valve Control