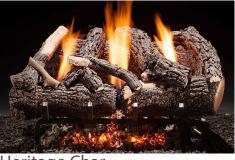

#### Heritage Char

- Available in 18", 24", and 30" sizes
- Available with Manual, Variable Flame, Millivolt, and Electronic Ignition with remote