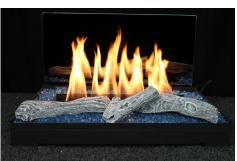

#### **Cimarron Timbers**

- Available in 24" and 30" sizes
- Available with Variable Flame, Millivolt, and Electronic Ignition with remote