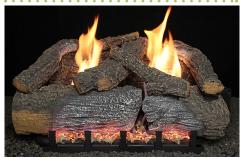

# Log Glow Series

**Charleston Glow** 

- Available in 22" and 26" sizes
- Available with Manual, Variable Flame, Millivolt, and Electronic Ignition with remote

**Highland Glow** 

- Available in 22" and 26" sizes
- Available with Manual, Variable Flame, Millivolt, and Electronic Ignition with remote